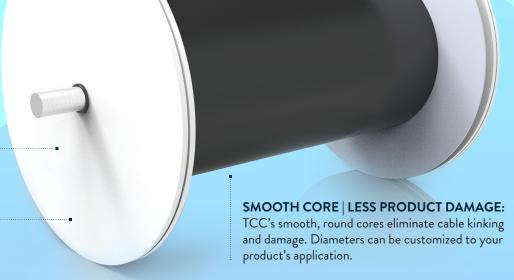

## **INTRODUCING TCC'S CUSTOM REEL.**

A NEW TYPE OF REEL THAT IS COMPETITIVE WITH WOOD AND INJECTED MOLDED PRODUCTS.

LESS BULK. SMOOTHER CORE.

COST EFFECTIVE: Made from durable polypropylene and different core materials depending on the application, TCC's Custom Reels are generally more cost effective than wood, metal or other competitive reel products.

**LIGHT WEIGHT:** Compared to wooden reels, TCC's reels are much lighter and easier for your team to handle.

## **CUSTOM SIZES:**

TCC can tailor the size and capacity of our reels to your specific product and branding needs.

**RECYCLABLE:** Depending on the final structure, TCC's Reels are usually made from recyclable materials making them more sustainable and easier to dispose of.